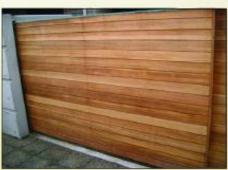

## SB 77 (FOR WOOD STAIN)

STERILIZATION AND WASH FOR WOODEN GATE

BEFORE

AFTER