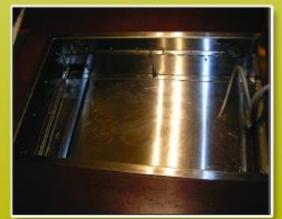

## SB 88(FOR OIL STAIN)

OIL REMOVE, STERILIZATION AND CLEAN FOR OUTDOOR UNITS

BEFORE

AFTER

SCORCH REMOVE, STERILIZATION AND WASH FOR FRYER

BEFORE

AFTER

BEFORE