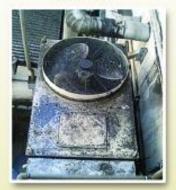

## SB 88(FOR OIL STAIN)

OIL REMOVE, STERILIZATION AND CLEAN FOR OUTDOOR UNITS

BEFORE

AFTER

SCORCH REMOVE, STERILIZATION AND WASH FOR FRYER

BEFORE

AFTER

BEFORE