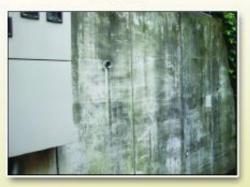

MOLD REMOVE AND STERILIZATION FOR CONCRETE WALL

BEFORE

NANO - MAINTANANCE SERIES

100% NATURAL

FROM JAPAN

AFTER

SYSTEM BRAIN

CORPORATION