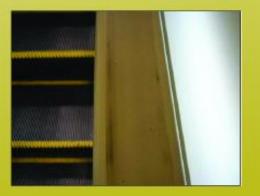

#### STERILIZATION/CLEAN FOR ESCALATOR BELT AT D'MENT STORE

BEFORE

AFTER

ABOVE DEMO WAS DONE JUST USING OUR DETERGENT AND WASHED BY WATER WITHOUT USING BRUSH