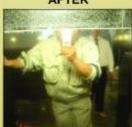

MOLD REMOVE AND STERILIZATION FOR CONCRETE WALL

BEFORE

NANO - MAINTANANCE SERIES

100% NATURAL

FROM JAPAN

AFTER

SYSTEM BRAIN

CORPORATION