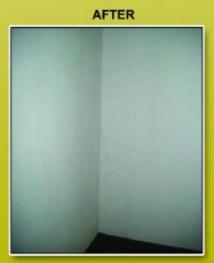

MOLD REMOVE AND STERILIZATION FOR CEILING MATERIAL (GYPSUM) BEFORE AFTER

MOLD REMOVE AND STERILIZATION FOR WALLPAPER(CLOTH)

NANO - MAINTANANCE SERIES 100% NATURAL FROM JAPAN

Eco Creative To bridge the future!