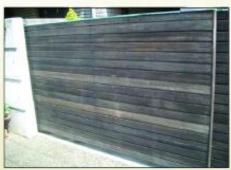

## SB 77 (FOR WOOD STAIN)

STERILIZATION AND WASH FOR WOODEN GATE

BEFORE

AFTER