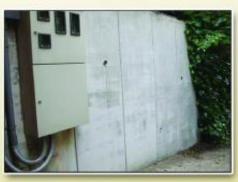

MOLD REMOVE AND STERILIZATION FOR CONCRETE WALL

BEFORE

NANO - MAINTANANCE SERIES

100% NATURAL

FROM JAPAN

AFTER

SYSTEM BRAIN

CORPORATION