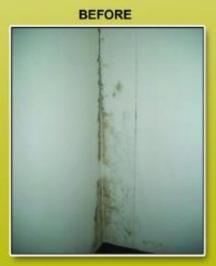

MOLD REMOVE AND STERILIZATION FOR CEILING MATERIAL (GYPSUM) BEFORE AFTER

MOLD REMOVE AND STERILIZATION FOR WALLPAPER(CLOTH)

NANO - MAINTANANCE SERIES 100% NATURAL FROM JAPAN

Eco Creative To bridge the future!