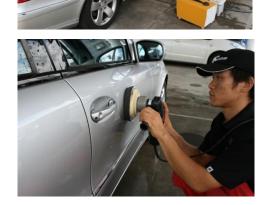

# **Coating Business**

Glass shield film is formed By water and ceramic composites

•Without using any chemical coating technologies, utilizing only water and ceramic composites, Nano shine coating forms glass shield film for the various objects easily. (Patent pending).

The technology for Nano- Shine is developed originally as a new car body care coating skill, and the way of coating is different from the others.

•Once the tap water runs into Nano shine equipment which has ceramic complex inside, Ingredients of Sio2, (can be a composition of

the membrane,) start to melt down.

The ingredients of Sio2 with electronic charge soak into the car body in numerator level and forms strong glass shield film which is membrane of inorganic 100%.

After the Nano shine coating, which the slight thin glass shield films make your car shine like a brand new car as before.

Washing your car normally and you can keep your car shine.

Also, we produced for the building maintenance coating by the Nano Technology which is called 'Nano Step'.

Efficient of our method for the building maintenance is what you can reduce the coat. So it will be popular among the building maintenance industry.