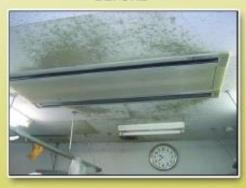

MOLD REMOVE AND STERILIZATION FOR CEILING MATERIAL (GYPSUM) BEFORE AFTER

MOLD REMOVE AND STERILIZATION FOR WALLPAPER(CLOTH)

NANO - MAINTANANCE SERIES 100% NATURAL FROM JAPAN

Eco Creative To bridge the future!