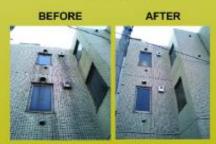

BEFORE

AFTER

STAIN REMOVAL, STERILIZATION AND WASH FOR OUTER WALL OF TILES

SULFUR REMOVE, STERILIZATION AND WASH FOR GRANITE STONE

BEFORE

AFTER

STERILIZATION AND WASH FOR POOL STERILIZATION ROW

BEFORE

AFTER

REMOVAL FOR URINAL CALCULUS, STERILIZATION AND WASH FOR URINAL

BEFORE

AFTER

REMOVAL FOR CHALK/LYRE , STERILIZATION AND WASH FOR OUTER WALL OF TILE BEFORE AFTER

ABOVE DEMO WAS DONE JUST USING OUR DETERGENT AND WASHED BY WATER WITHOUT USING BRUSH