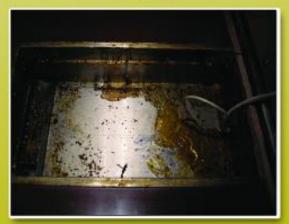

## SB 88(FOR OIL STAIN)

OIL REMOVE, STERILIZATION AND CLEAN FOR OUTDOOR UNITS

BEFORE

AFTER

SCORCH REMOVE, STERILIZATION AND WASH FOR FRYER

BEFORE

AFTER

BEFORE