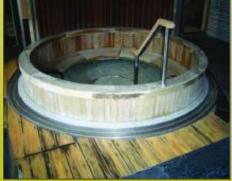

### MOLD REMOVE & STERILIZATION FOR CYPRESS BATHTUB

AFTER

ABOVE DEMO WAS DONE JUST USING OUR DETERGENT AND WASHED BY WATER WITHOUT USING BRUSH

NANO - MAINTANANCE SERIES 100% NATURAL FROM JAPAN

Eco Creative To bridge the future!