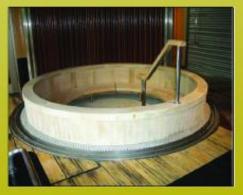

### MOLD REMOVE & STERILIZATION FOR CYPRESS BATHTUB

AFTER

ABOVE DEMO WAS DONE JUST USING OUR DETERGENT AND WASHED BY WATER WITHOUT USING BRUSH

NANO - MAINTANANCE SERIES 100% NATURAL FROM JAPAN

Eco Creative To bridge the future!