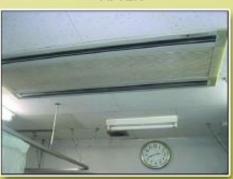

MOLD REMOVE AND STERILIZATION FOR CEILING MATERIAL (GYPSUM) BEFORE AFTER

MOLD REMOVE AND STERILIZATION FOR WALLPAPER(CLOTH)

NANO - MAINTANANCE SERIES 100% NATURAL FROM JAPAN

Eco Creative To bridge the future!